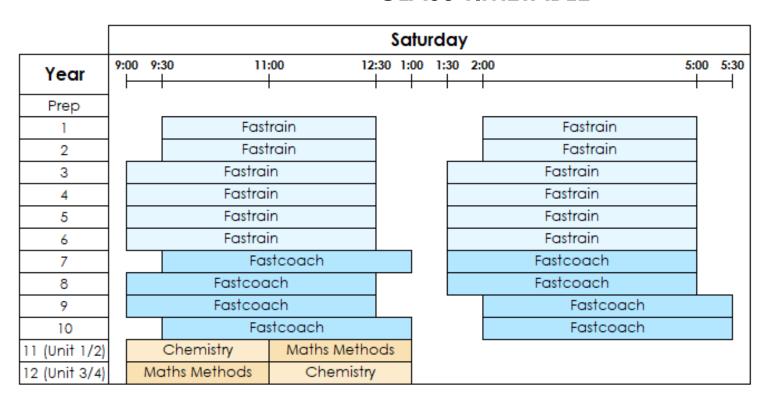

# PRINCIPAL CAMPUS (BOX HILL) **CLASS TIMETABLE**

Payment via BPAY or Credit Card preferred, various discounts may apply. Classes are subject to availability. T&Cs apply.

\*Contact your Campus Director for your courses timetable

#### **Fastrain Program**

Prep to Year 2: \$750 per term (3 hrs per class) Year 3 to 6: **\$810** per term (3.5 hrs per class)

Our 'Proven Success' program is essential to building a solid foundation & reinforcing positive learning behaviour. Combines English, Writing & Maths subjects. FREE ASSESSMENT.

### Fastcoach Program

Year 7 to 10: \$820 per term (3.5 hrs per class)

peak mental fitness while boosting your English and Mathematical knowledge.

Designed to train secondary students, this course aims to develop

#### Scholarship / SEAL Exam Preparation (SSEP) Program

Year 5 (for Year 7 entry): \$890 for one term Suitable for students preparing for Private Schools & Select Entry Accelerated Learning (SEAL) Schools placement tests.

#### VIC Selective High Exam (SHE) Program

Year 8 (for Year 9 entry): \$890 for one term

An intensive program to build a solid foundation, crucial to tackle the demanding placement test.