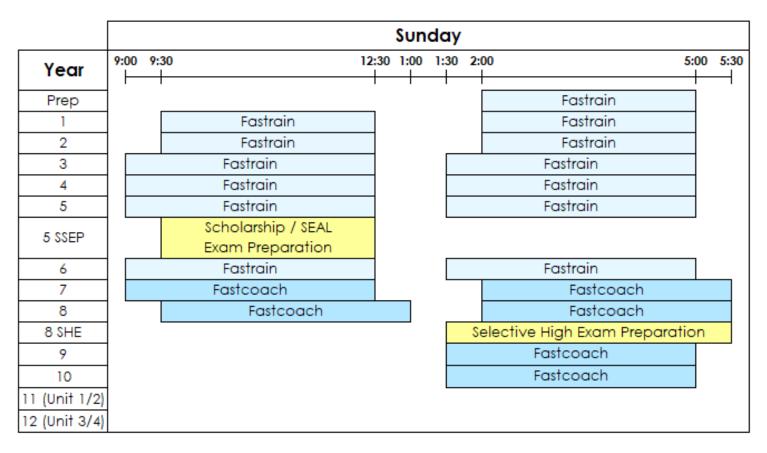

# PRINCIPAL CAMPUS (BOX HILL) **CLASS TIMETABLE**

Payment via BPAY or Credit Card preferred, various discounts may apply. Classes are subject to availability. T&Cs apply.

\*Contact your Campus Director for your courses timetable

#### **Fastrain Program**

Prep to Year 2: \$750 per term (3 hrs per class) Year 3 to 6: **\$810** per term (3.5 hrs per class)

Our 'Proven Success' program is essential to building a solid foundation & reinforcing positive learning behaviour. Combines English, Writing & Maths subjects. FREE ASSESSMENT.

### Fastcoach Program

Year 7 to 10: \$820 per term (3.5 hrs per class)

peak mental fitness while boosting your English and Mathematical knowledge.

Designed to train secondary students, this course aims to develop

#### Scholarship / SEAL Exam Preparation (SSEP) Program

Year 5 (for Year 7 entry): \$890 for one term Suitable for students preparing for Private Schools & Select Entry Accelerated Learning (SEAL) Schools placement tests.

#### VIC Selective High Exam (SHE) Program

Year 8 (for Year 9 entry): \$890 for one term

An intensive program to build a solid foundation, crucial to tackle the demanding placement test.