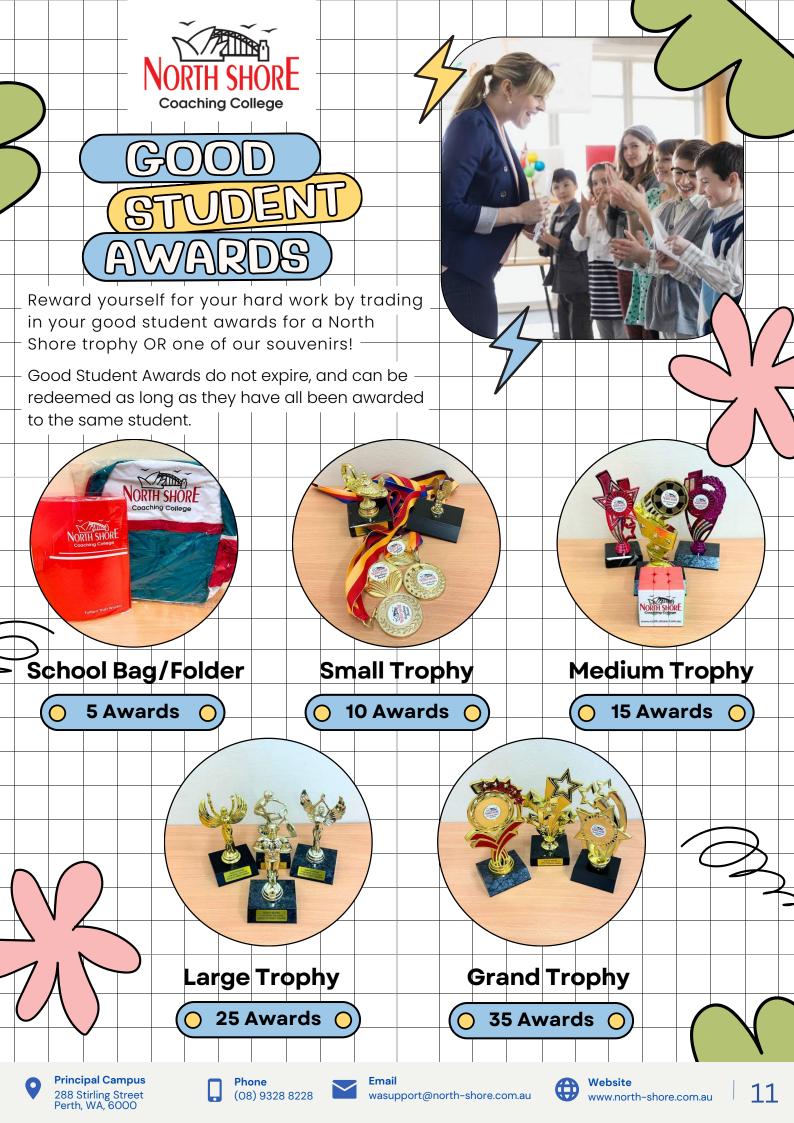

#### **11 GOOD STUDENT AWARDS**

Reward yourself after a term of hard work by trading your Good Student Awards for a trophy!