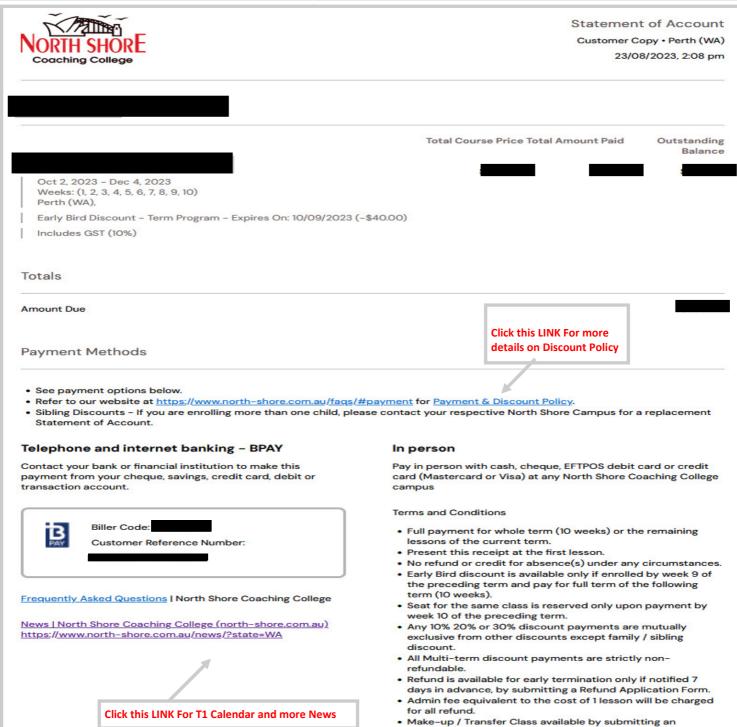

Copy and paste the link in the browser : https://www.north-shore.com.au/login

User ID: <StudentNumber> Password: Last 6 digits of registered mobile number

Dear Parents/Guardian/Students,

A sample of the re-enrolment "**Statement of Account**" Email sent to you recently is attached on the right hand side. Please follow the guideline to complete the payment by Week 9 7th April 2024 to avail \$40 Early Bird Discount.

Thank you for your continued support!

North Shore Coaching College.

Dear Parent/Guardian of Build STITESTING,

Thank you for choosing North Shore Coaching College for your family's tuition.

We have made it easier for you to re-enrol for the next term.

Please follow this link to check your enrolment details.

Click this LINK to open the Statement of Account. Sample attached below

You can follow the instructions on the Statement of Account to complete your payment. Contact your Campus should you have any questions, and/or need any change to your enrolment.

If you have recently completed payment, or are not continuing with us, please disregard this email.

View Statement of Account

Kind regards,

North Shore Coaching College

Copyright © North Shore Coaching College, All rights reserved.