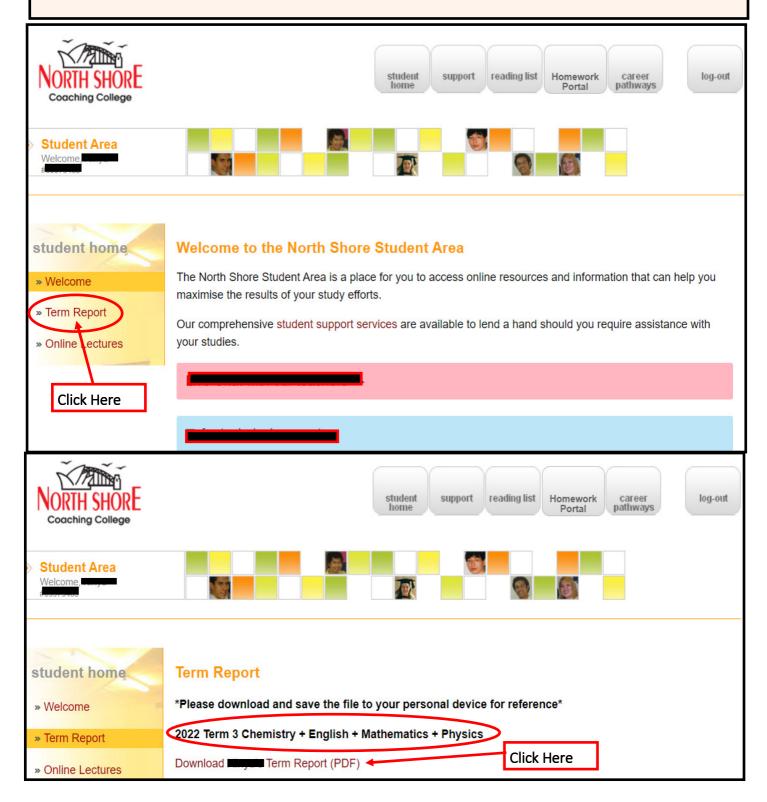

Dear Parents/Guardians and Students

Kindly be informed that starting from Term 3, 2022, North Shore has transitioned from the paper-based End of Term Progress Report to an Online Progress Report System.

By Week 10, parents will receive the necessary details to access the report via their registered email. Please check your Inbox/Junk/Spam mail for guidelines on downloading the online progress reports.

Copy and paste the link in the browser : https://www.north-shore.com.au/login

User ID: <StudentNumber> Password: Last 6 digits of registered mobile number

Dear Parents/Guardian/Students,

A sample of the re-enrolment "**Statement of Account**" Email sent to you recently is attached on the right hand side. Please follow the guideline to complete the payment by Week 9 7th April 2024 to avail \$40 Early Bird Discount.