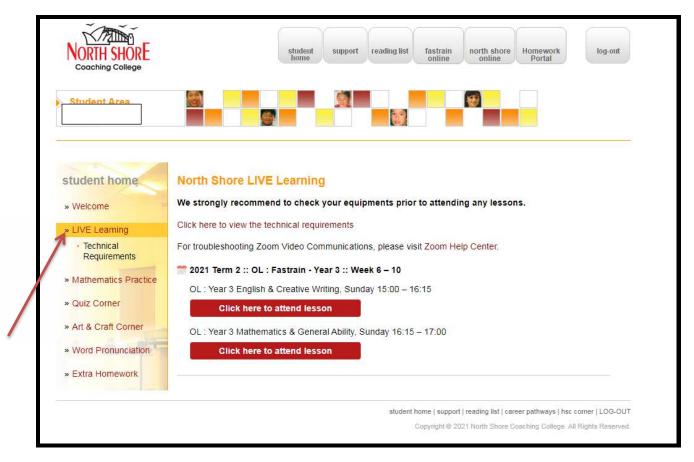

|                                                                     |                         | Login         |                     |                    |                 |                      |
| This can be found or<br>receipt  | n your Try the last<br>phone num                                    | 6 digits of your<br>ber |               |                     |                    |                 |                      |
| otherwise. Conten                | hing College owns a<br>It must not be repro<br>ecorded for the purp | duced, published, s     | hared or comm | unicated without th | ne permission of N | orth Shore Coac | ching Colleg 🙋       |

## Student Area Homepage





## Student Booklets: Click North Shore Online & download/print

## Zoom Learning: Click 'LIVE' Learning