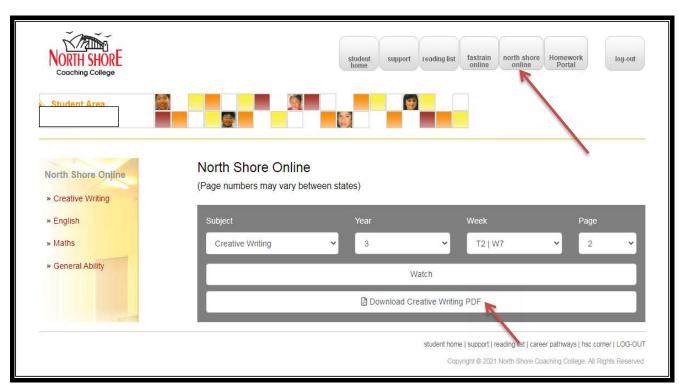

|                    |                 |                      |
|                                  |                                                                     |                         | Login         |                     |                    |                 |                      |
| This can be found or<br>receipt  | n your Try the last<br>phone num                                    | 6 digits of your<br>ber |               |                     |                    |                 |                      |
| otherwise. Conten                | hing College owns a<br>It must not be repro<br>ecorded for the purp | duced, published, s     | hared or comm | unicated without th | ne permission of N | orth Shore Coac | ching Colleg 🙋       |

## Student Area Homepage





## Student Booklets: Click North Shore Online & download/print

## Zoom Learning: Click 'LIVE' Learning